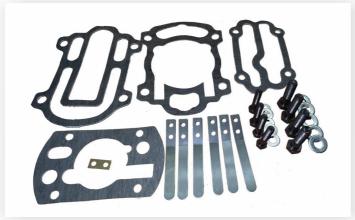

## 3. Valve/Gasket Kit 32248294

| No. | Description             | QTY | Part No. | Part No. | SET |
|-----|-------------------------|-----|----------|----------|-----|
| С   | Valve/Gasket Kit        |     |          | 32248294 | 1   |
|     | - Finger Valve          | 6   | 30221170 |          |     |
|     | – H/P Head Gasket       | 1   | 32246324 |          |     |
|     | – L/P Head Gsket        | 1   | 32267551 |          |     |
|     | – H/P Spacer Gasket     | 1   | 32246332 |          |     |
|     | – L/P Spacer Gasket     | 1   | 32267544 |          |     |
|     | – Spring Shim           | 1   | 32139891 |          |     |
|     | – Screw - 3/8" x 1 3/4" | 4   | 32246548 |          |     |
|     | – Flat Washer - 3/8"    | 5   | 32246555 |          |     |
|     | - Flat Washer - 1/2"    | 5   | 32279408 |          |     |
|     | – Hex Cap Screw         | 4   | 95104196 |          |     |
|     | Total                   | 29  |          |          |     |