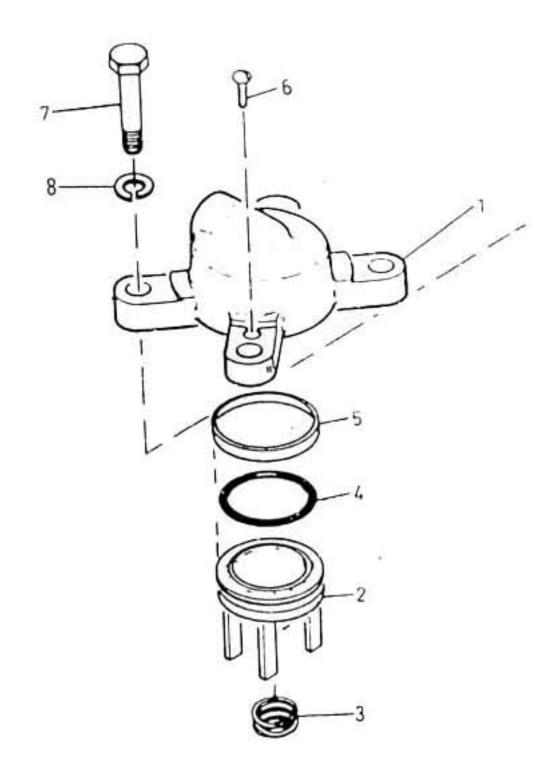

## 22. ASSEMBLY UNLOADER - MODEL 9.5 x 5 LUB

| No. | Description                         | Ref Part No. | QTY |
|-----|-------------------------------------|--------------|-----|
| _   | Assembly Unloader                   | 70265467     | _   |
| 1   | – Cage Unloader                     | 30872634     | 1   |
| 2   | – Plunger Unloader                  | 30164263     | 1   |
| 3   | – Spring Unloader                   | 30673396     | 1   |
| 4   | – "O" Ring 1-1/4" X 1-1/2" X 1/8"   | 95041539     | 1   |
| 5   | – Ring Piston Unloader              | 30483051     | 1   |
| 6   | – Screw Machine                     | 95261707     | 2   |
| 7   | – Screw Cap Hex Head 5/16" X 1-3/4" | 70212162     | 4   |
| 8   | – Washer Spring 5/16"               | 95096145     | 4   |