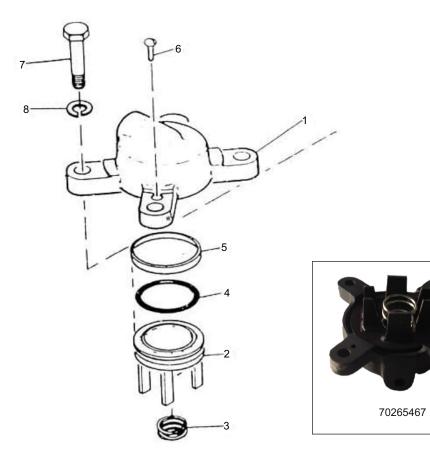

## 70265467 - ASSEMBLY UNLOADER

| No. | Description                         | Ref Part No. | QTY |
|-----|-------------------------------------|--------------|-----|
| _   | ASSEMBLY UNLOADER                   | 70265467     | _   |
| 1   | – CAGE UNLOADER                     | 30872634     | 1   |
| 2   | – PLUNGER UNLOADER                  | 30164263     | 1   |
| 3   | – SPRING UNLOADER                   | 30673396     | 1   |
| 4   | – "O" RING 1-1/4" X 1-1/2" X 1/8"   | 95041539     | 1   |
| 5   | – RING PISTON UNLOADER              | 30483051     | 1   |
| 6   | – SCREW MACHINE                     | 95261707     | 2   |
| 7   | – SCREW CAP HEX HEAD 5/16" X 1-3/4" | 70212162     | 2   |
| 8   | – WASHER SPRING 5/16"               | 95096145     | 4   |