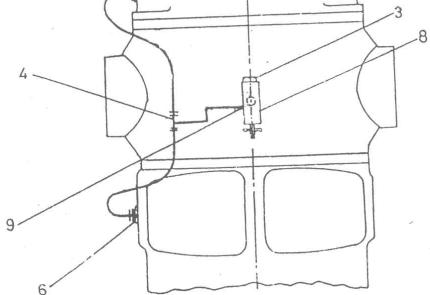

## 27. ASSEMBLY UNLOADER PIPING - MODEL 9.5 x 5 LUB

| No. | Description                     | Ref Part No. | QTY |
|-----|---------------------------------|--------------|-----|
| 1   | Stud Valve Aux                  | 30762678     | 1   |
| 2   | Tee Reducing 1/2" X 1/2" X 3/8" | 97057848     | 1   |
| 3   | Reducer Bushing 1/2" X 1/4"     | 95002044     | 1   |
| 4   | Tee Union 3/8" X 3/8" X 3/8"    | 70316609     | 1   |
| 5   | Connector Male 3/8" X 1/8"      | 70316641     | 2   |
| 6   | Fitting Tank                    | 70409198     | 2   |
| 7   | Tube                            | 70220355     | 10  |
| 8   | Valve Auxiliary                 | 94465002     | 1   |
| 9   | Plug Pipe Sq. Head 1/2"         | 95033619     | 1   |
| _   | Elbow Male 3/8" X 1/8"          | 70316625     | 1   |