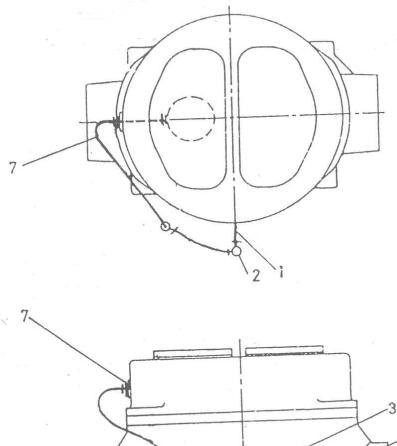

## 27. ASSEMBLY UNLOADER PIPING - MODEL 9.5 x 5 LUB

| No. | Description                     | Ref Part No. | QTY |
|-----|---------------------------------|--------------|-----|
| 1   | Stud Valve Aux                  | 30762678     | 1   |
| 2   | Tee Reducing 1/2" X 1/2" X 3/8" | 97057848     | 1   |
| 3   | Reducer Bushing 1/2" X 1/4"     | 95002044     | 1   |
| 4   | Tee Union 3/8" X 3/8" X 3/8"    | 70316609     | 1   |
| 5   | Connector Male 3/8" X 1/8"      | 70316641     | 2   |
| 6   | Fitting Tank                    | 70409198     | 2   |
| 7   | Tube                            | 70220355     | 10  |
| 8   | Valve Auxiliary                 | 94465002     | 1   |
| 9   | Plug Pipe Sq. Head 1/2"         | 95033619     | 1   |
| _   | Elbow Male 3/8" X 1/8"          | 70316625     | 1   |