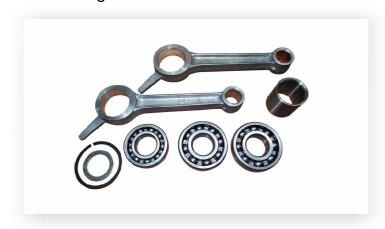

## 5. Bearing/Rod Kit 32204307

| No. | Description                | QTY | Part No. | Part No. | SET |
|-----|----------------------------|-----|----------|----------|-----|
| Е   | Bearing/Conn Rod Kit       |     |          | 32204307 | 1   |
|     | - Crankpin Bushing         | 1   | 30210165 |          |     |
|     | - Connecting Rod           | 2   | 32198160 |          |     |
|     | - Ball Bearing             | 2   | 95753604 |          |     |
|     | - Ball Bearing W/Snap Ring | 1   | 95951224 |          |     |
|     | - Inner Bearing Spacer     | 1   | 32203218 |          |     |
|     | Total                      | 7   |          |          |     |