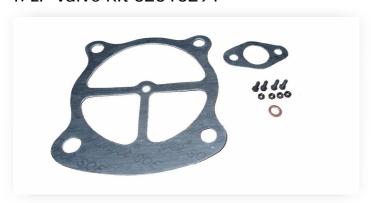

## 4. LP Valve Kit 32316291

| No. | Description       | QTY | Part No. | Part No. | SET |
|-----|-------------------|-----|----------|----------|-----|
| D   | LP Valve Kit      |     |          | 32316291 | 1   |
|     | - Manifold Gasket | 1   | 32188377 |          |     |
|     | - Screw           | 4   | 32247512 |          |     |
|     | - Nut             | 4   | 32248171 |          |     |
|     | – LP Head Gasket  | 1   | 32294050 |          |     |
|     | - Copper Gasket   | 1   | 95674677 |          |     |
|     | Total             | 11  |          |          |     |