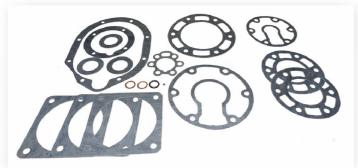

## 1. Gasket Set 30423339

3

| No. | Description                                   | QTY | Part No. | Part No. | SET |
|-----|-----------------------------------------------|-----|----------|----------|-----|
| A   | Gasket Set                                    |     |          | 30423339 | 1   |
|     | – Gasket, Airhead                             | 1   | 30294284 |          |     |
|     | – Gasket, Lp Airhead                          | 1   | 30294326 |          |     |
|     | – Gasket, Airhead                             | 2   | 30294508 |          |     |
|     | - Gasket, Manifold                            | 3   | 30294870 |          |     |
|     | <ul> <li>– Gasket, Shaft End Cover</li> </ul> | 1   | 30294961 |          |     |
|     | – Gasket, Frame End Cover                     | 1   | 30439285 |          |     |
|     | – Gasket, Cylinder                            | 3   | 32221384 |          |     |
|     | - Gasket, Airhead Center                      | 1   | 37007754 |          |     |
|     | - Gasket, Airhead Center                      | 1   | 37047156 |          |     |
|     | – O-ring                                      | 1   | 95022158 |          |     |
|     | – O-ring                                      | 1   | 95022695 |          |     |
|     | – Gasket, Copper                              | 2   | 95674750 |          |     |
|     | Total                                         | 18  |          |          |     |