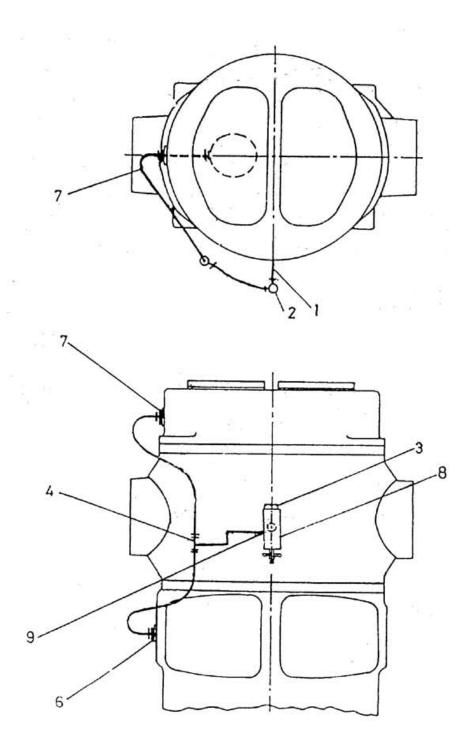

## 27. ASSEMBLY UNLOADER PIPING - MODEL 9.5 x 5 NL

| No. | Description                     | Ref Part No. | QTY |
|-----|---------------------------------|--------------|-----|
| 1   | Stud Valve Aux                  | 30762678     | 1   |
| 2   | Tee Reducing 1/2" X 1/2" X 3/8" | 97057848     | 1   |
| 3   | Reducer Bushing 1/2" X 1/4"     | 95002044     | 1   |
| 4   | Tee Union 3/8" X 3/8" X 3/8"    | 70316609     | 1   |
| 5   | Connector Male 3/8" X 1/8"      | 70316641     | 2   |
| 6   | Fitting Tank                    | 70409198     | 2   |
| 7   | Tube                            | 70220355     | 10  |
| 8   | Valve Auxiliary                 | 94465028     | 1   |
| 9   | Plug Pipe Sq. Head 1/2"         | 95033619     | 1   |
| _   | Elbow Male 3/8" X 1/8"          | 70316625     | 1   |