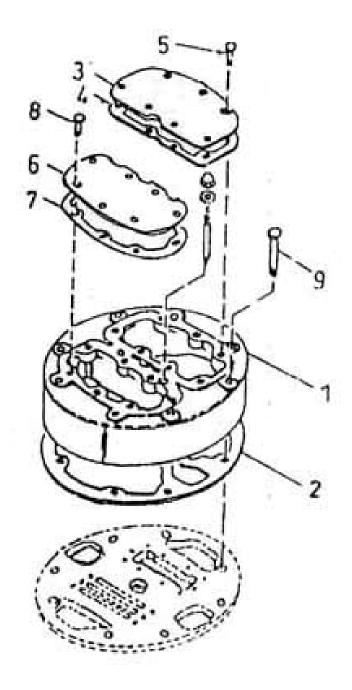

## 17. ASSEMBLY HEAD OUTER - MODEL 9.5 x 5 LUB

| No. | Description                    | Ref Part No. | QTY |
|-----|--------------------------------|--------------|-----|
| _   | Assembly Head Outer            | 70223284     | _   |
| 1   | - Head Outer                   | 37085966     | 1   |
| 2   | - Gasket Head Outer            | 39542139     | 1   |
| 3   | - Cover Inlet Valve            | 37087871     | 1   |
| 4   | - Gasket Cover Valve           | 39549670     | 1   |
| 5   | - Screw Cap Hex Head 3/8" Dia. | 95035333     | 5   |
| 6   | - Cover Discharge Valve        | 37087889     | 1   |
| 7   | Gasket Cover Discharge Valve   | 39550058     | 1   |
| 8   | – Screw Cap Hex 1/2" Dia.      | 95053047     | 7   |
| 9   | – Screw Cap Outer Head         | 37795218     | 8   |