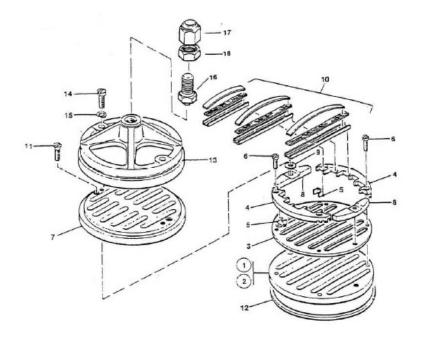

## 97058093 - VALVE COMPL. CRAB & DISCHARGE

| No.  | Description              | Ref Part No. | QTY |
|------|--------------------------|--------------|-----|
| _    | VALVE COMPL CRAB & DISCH | 97058093     | _   |
| 4-1  | – VALVE DISCHARGE COMPL. | 37157831     | 1   |
| 4-2  | SEAT COMPL. DISCHARGE    | 37788528     | 1   |
| 4-3  | PLATE SEAT               | 37021219     | 1   |
| 4-4  | HOLDER GUIDE             | 31459019     | 2   |
| 4-5  | GUIDE VALVE (BOX OF 24)  | 37026424     | 1   |
| 4-6  | SCREW BUTTON HD          | 37025988     | 4   |
| 4-7  | STOP PLATE - DISCH.      | 37157856     | 1   |
| 4-8  | BALANCER FLOW            | 37074093     | 2   |
| 4-9  | WASHER                   | 37039377     | 2   |
| 4-10 | SET CHANNEL & SPRINGS    | 37021417     | 1   |
| 4-11 | SCREW FLT HD MACH        | 95110573     | 2   |
| 4-12 | - GASKET VLV SEAT        | 30550867     | 1   |
| 4-13 | – CRAB DISCH. VLV        | 31252521     | 1   |
| 4-14 | - SCREW FILL HD MACH     | 95111159     | 2   |
| 4-15 | – WASHER LOCK            | 95081873     | 2   |
| 4-16 | – SETSCREW VALVE         | 97074066     | 1   |
| 4-17 | - NUT SETSCREW           | 97073860     | 1   |
| 4-18 | – NUT JAM                | 95117065     | 1   |