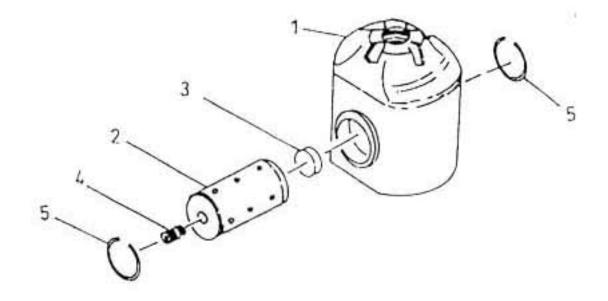

## **10. ASSEMBLY CROSS HEAD - MODEL 9.5 x 5 LUB**

| No. | Description        | Ref Part No. | QTY |
|-----|--------------------|--------------|-----|
| 1   | Cross Head 5"      | 30559728     | 1   |
| 2   | Pin Crosshead      | 34579342     | 1   |
| 3   | Plug Crosshead Pin | 30569008     | 1   |
| 4   | Plug 1/4"          | 95250932     | 1   |
| 5   | Ring Retainer      | 30576144IM   | 2   |