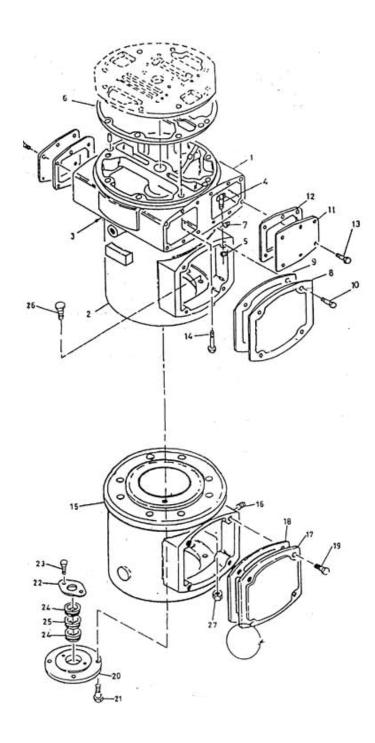

## 16. ASSEMBLY HEAD FRAME & DIST. PIECE - MODEL 9.5 x 5 NL

| No. | Description                          | Ref Part No. | QTY |
|-----|--------------------------------------|--------------|-----|
| _   | Assembly Head Frame & Dist. Piece    | 70426366     | _   |
| 1   | - Head Frame                         | 97065692     | 1   |
| 2   | – Distance Piece                     | 42003145     | 1   |
| 3   | - Gasket Distance Piece              | 40514507     | 1   |
| 4   | - Stud 3/4" X 3-1/4"                 | 95737417     | 8   |
| 5   | - Nut Hex 3/4"                       | 95077822     | 8   |
| 6   | - Gasket Frame Head                  | 39542105     | 1   |
| 7   | – Plug Pipe Sq. Hd 1/4"              | 95033593     | 2   |
| 8   | - Cover Distance Piece               | 30184261     | 1   |
| 9   | - Gasket Cover Distance Piece        | 30562698     | 1   |
| 10  | – Screw Cap Hex 1/2" X 1"            | 95104147     | 4   |
| 11  | - Cover Valve                        | 37087939     | 4   |
| 12  | - Gasket Cover                       | 39550025     | 4   |
| 13  | – Screw Cap Hex 1/2" X 1"            | 95104147     | 24  |
| 14  | - Screw Cap Frame Head 5/8" X 2-3/4" | 37795184     | 8   |
| 15  | – Distance Piece                     | 30747570     | 1   |
| 16  | – Plug Pipe Sq. Hd 3/8"              | 95033601     | 2   |
| 17  | - Cover Distance Piece               | 30184261     | 1   |
| 18  | Gasket Cover Distance Piece          | 30562698     | 1   |
| 19  | – Screw Cap Hex 1/2" X 1"            | 95104147     | 4   |
| 20  | – Stuffing Box                       | 37085925     | 1   |
| 21  | – Screw Cap Hex 3/8" X 1"            | 95035333     | 4   |
| 22  | - Plate Partition Scrpr              | 37087970     | 1   |
| 23  | - Screw Cap Hex Head 3/8" X 3/4"     | 95103743IM   | 2   |
| 24  | – Ring Scrapper                      | 95009189IM   | 2   |
| 25  | – Ring Scrapper                      | 95018487IM   | 1   |
| 26  | - Screw Cap Hex Head 5/8" X 2-3/4"   | 95104451     | 8   |
| 27  | - Nut Hex 5/8"                       | 95077814     | 8   |