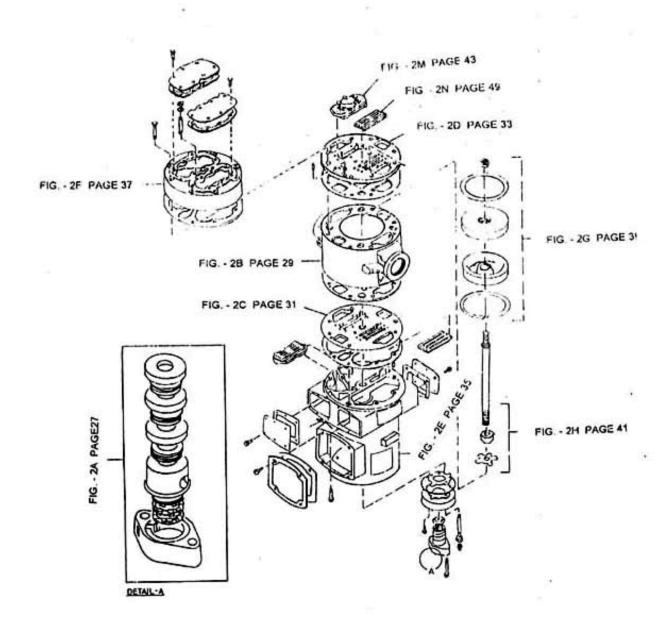

## 11. ASSEMBLY AIR END - MODEL 9.5 x 5 LUB

| No. | Description                     | Ref Part No. | QTY |
|-----|---------------------------------|--------------|-----|
| 2A  | Assembly Packing Metalic        | 70232707     | 1   |
| 2B  | Assembly Cylinder               | 70262506     | 1   |
| 2C  | Assembly Plate Port Frame End   | 70223250     | 1   |
| 2D  | Assembly Plate Port Outer End   | 70223268     | 1   |
| 2E  | Assembly Head Frm & Dist Pc     | 70232905     | 1   |
| 2F  | Assembly Head Outer             | 70223284     | 1   |
| 2G  | Assembly Piston                 | 70232798     | 1   |
| 2H  | Assembly Rod Piston             | 37013422     | 1   |
| 2M  | Assembly Valve Inlet & Unloader | 94485497     | 2   |
| 2N  | Assembly Valve Discharge        | 37095957     | 2   |