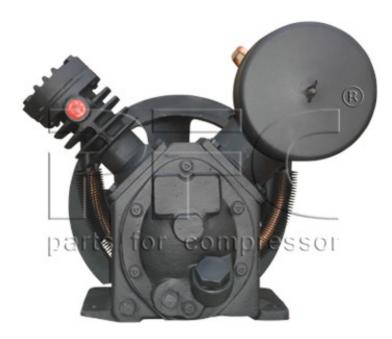

## 2 HP Two Stage Bare Air Compressor Pumps Model PFC 284

PFC Parts for Compressor is a global supplier of 2 HP or 3 HP Two Stage Reciprocating Bare Air Compressor Pumps, Model PFC 284 from India.

The Two stage Reciprocating Bare Compressor Pumps are rugged packages for use either as a total air system for small industrial installations or a backup system in major installation. These Compressor Pumps are used where the pressure requirement is more than 7kg/cm2 & up to 14kg/cm2 maximum air pressure.

## **Technical Data**

| Model                   | PFC 284                            |
|-------------------------|------------------------------------|
| Motor hp                | 2/3                                |
| No. of Cylinders        | 2                                  |
| Piston Displacement cfm | 7.46 / 9.79                        |
| Maximum Pressure        | 175psig   12.3Kg/cm <sup>2</sup> g |
| Air Receiver (Ltr)      | 150                                |

## **Scope of Supply**

Bare Pump (Compressor Pumps) with Flywheel, without any Accessories.