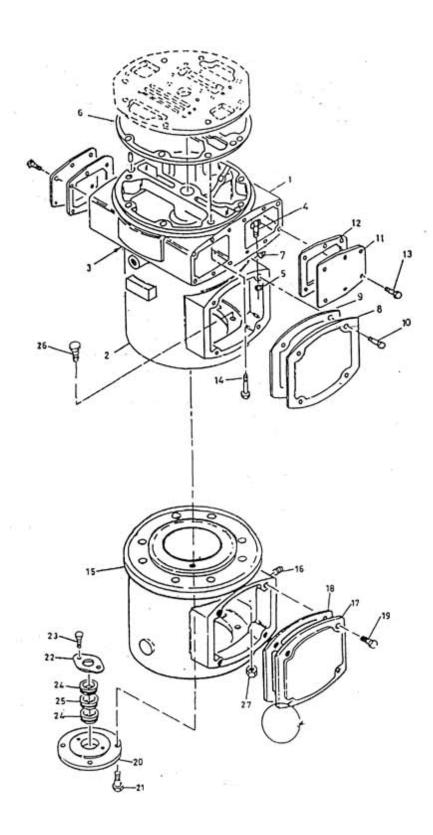

## 16. ASSEMBLY HEAD FRAME & DIST. PIECE - MODEL 9 x 7 NL

| No. | Description                         | Ref Part No. | QTY |
|-----|-------------------------------------|--------------|-----|
| _   | Assembly Head Frame & Dist. Piece   | 70430392     | _   |
| 1   | – Head Frame                        | 42002626     | 1   |
| 2   | – Distance Piece                    | 42002840     | 1   |
| 3   | - Gasket Distance Piece             | 40514507     | 1   |
| 4   | - Stud 3/4" X 3 -1/4"               | 95737417     | 8   |
| 5   | - Nut Hex 3/4"                      | 95077822     | 8   |
| 6   | – Gasket Frame Head                 | 39542105     | 1   |
| 7   | – Plug Pipe Sq. Hd 1/4"             | 95033593     | 1   |
| 8   | – Cover Distance Piece              | 39878046     | 1   |
| 9   | Gasket Cover Distance Piece         | 30562664     | 1   |
| 10  | - Screw Cap Hex 1/2" X1"            | 95104147     | 4   |
| 11  | - Cover Valve                       | 37087939     | 4   |
| 12  | - Gasket Cover                      | 39550025     | 4   |
| 13  | - Screw Cap Hex 1/2" X1"            | 95104147     | 24  |
| 14  | - Screw Cap Frame Head              | 37795184     | 8   |
| 15  | – Distance Piece                    | 30566699     | 1   |
| 16  | – Plug Pipe Sq. Hd 1/2"             | 95033619     | 1   |
| 17  | – Cover Distance Piece              | 39878046     | 1   |
| 18  | Gasket Cover Distance Piece         | 30562664     | 1   |
| 19  | – Screw Cap Hex 1/2" X 1"           | 95104147     | 4   |
| 20  | – Stuffing Box                      | 37085933     | 1   |
| 21  | - Screw Cap Hex 3/8" X 1"           | 95035333     | 4   |
| 22  | - Plate Partition Scrpr             | 37087988     | 1   |
| 23  | - Screw Cap Hex Head 3/8" X 3/4"    | 95103743     | 2   |
| 24  | – Ring Scrapper                     | 95009197IM   | 2   |
| 25  | – Ring Scrapper                     | 95045936IM   | 1   |
| 26  | - Screw Cap Hex Head 3/4" X 2- 3/4" | 95104659     | 8   |
| 27  | - Nut Hex 3/4"                      | 95077822     | 8   |