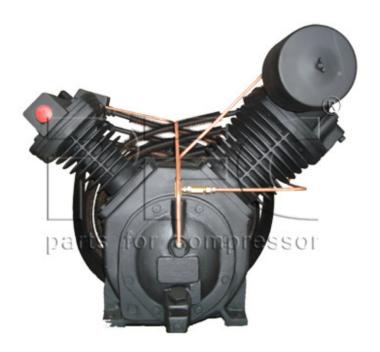

## 15 HP Two Stage Bare Air Compressor Pumps Model PFC 7150

PFC Parts for Compressor is a global supplier of 15 HP Two Stage Reciprocating Bare Air Compressor Pumps Model PFC 7150 from India.

The Two stage Bare Reciprocating compressor Pumps are rugged packages for use either as a total air system for small industrial installations or a backup system in major installation. These compressors are used where the pressure requirement is more than  $7 \, \text{kg} / \, \text{cm} \, 2 \, \text{kg} / \, \text{cm} \, 2 \, \text{maximum}$  air pressure.

## **Scope of Supply**

Bare Pump (Compressor Pumps) with Flywheel, without any Accessories.