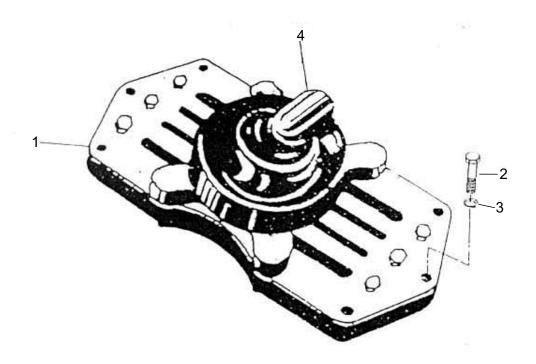

| No. | Description                     | Ref Part No. | QTY |
|-----|---------------------------------|--------------|-----|
| _   | ASSEMBLY VALVE INLET & UNLOADER | 31201932     | _   |
| 1   | – VALVE INLET                   | 37020278     | 1   |
| 2   | – BOLT HEX HEAD 5/16" X 1-1/4"  | 95002978     | 6*  |
| 3   | – WASHER SPRING 5/16"           | 95096145     | 6*  |
| 4   | - ASSEMBLY UNLOADER             | 70265434     | 1   |