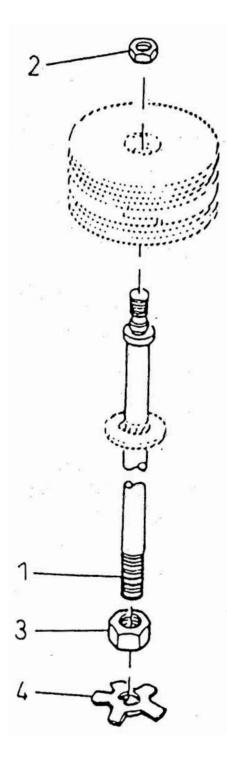

## **19. ASSEMBLY ROD PISTON - MODEL 9 x 7 NL**

| No. | Description         | Ref Part No. | QTY |
|-----|---------------------|--------------|-----|
| _   | Assembly Rod Piston | 70223219     | -   |
| 1   | – Rod Piston        | 31204191     | 1   |
| 2   | – Nut Piston        | 37087525     | 1   |
| 3   | – Nut Jam X-Head    | 30565675     | 1   |
| 4   | – Washer Lock       | 30589568     | 1   |