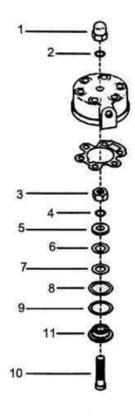

| No.   | Description                   | Ref Part No. | QTY |
|-------|-------------------------------|--------------|-----|
| 4-00A | Valve Assembly 20 GA          | 31517725     | -   |
| 4-01A | – Nut Hex Acron 5/8 - UNF     | 30287643     | 1   |
| 4-02A | – Washer Belleville 5/8"      | 37092913     | 1   |
| 4-03A | - Nut Hex Lock 5/8"           | 95076808     | 1   |
| 4-04A | – Washer Belleville 5/8       | 37092913     | 1   |
| 4-05A | - Stop Plate (IN/DIS)         | 30218945     | 1   |
| 4-06A | - Spring Valve (IN/DIS)       | 30221584     | 1   |
| 4-07A | - Plate Valve (IN/DIS)        | 30215925     | 1   |
| 4-08A | - Plate Valve Inlet           | 30215834     | 1   |
| 4-09A | - Spring Valve (IN/DIS) 15/8" | 30221493     | 1   |
| 4-10A | - Bolt Valve 1-5/8"           | 30220941     | 1   |
| 4-11A | - Seat Valve (IN/DIS) 1-5/8"  | 30217657     | 1   |