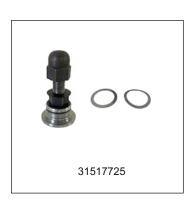

| No.   | Description                   | Ref Part No. | QTY |
|-------|-------------------------------|--------------|-----|
| 4-00A | Valve Assembly 20 GA          | 31517725     | -   |
| 4-01A | – Nut Hex Acron 5/8 - UNF     | 30287643     | 1   |
| 4-02A | – Washer Belleville 5/8"      | 37092913     | 1   |
| 4-03A | - Nut Hex Lock 5/8"           | 95076808     | 1   |
| 4-04A | – Washer Belleville 5/8       | 37092913     | 1   |
| 4-05A | - Stop Plate (IN/DIS)         | 30218945     | 1   |
| 4-06A | - Spring Valve (IN/DIS)       | 30221584     | 1   |
| 4-07A | - Plate Valve (IN/DIS)        | 30215925     | 1   |
| 4-08A | - Plate Valve Inlet           | 30215834     | 1   |
| 4-09A | - Spring Valve (IN/DIS) 15/8" | 30221493     | 1   |
| 4-10A | - Bolt Valve 1-5/8"           | 30220941     | 1   |
| 4-11A | - Seat Valve (IN/DIS) 1-5/8"  | 30217657     | 1   |