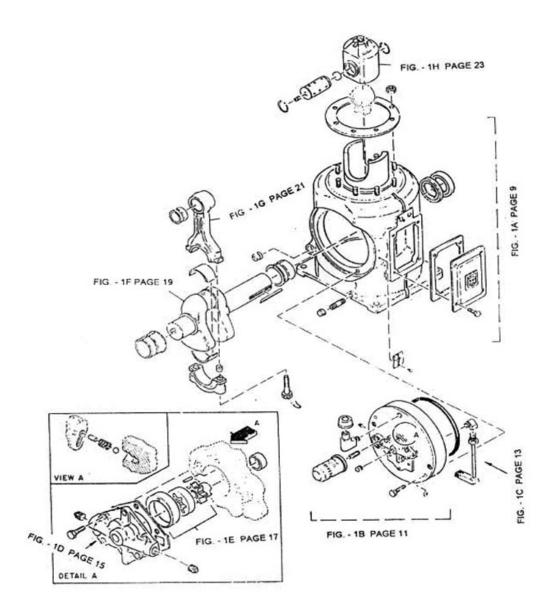

## 2. ASSEMBLY FRAME & GEAR - MODEL 9 x 7 NL

| No. | Description                   | Ref Part No. | QTY |
|-----|-------------------------------|--------------|-----|
| 1A  | Assembly Frame Complete       | 37091261     | 1   |
| 1B  | Assembly Housing Main Bearing | 70396353     | 1   |
| 1C  | Assembly Suction Pipe For Oil | 30384440     | 1   |
| 1D  | Assembly Oil Pump Cover       | 31165376     | 1   |
| 1E  | Assembly Oil Pump             | 70264338     | 1   |
| 1F  | Assembly Crank Shaft          | 30751150     | 1   |
| 1G  | Assembly Rod Connecting       | 37189628     | 1   |
| 1H  | Assembly Cross Head           | 37046414     | 1   |