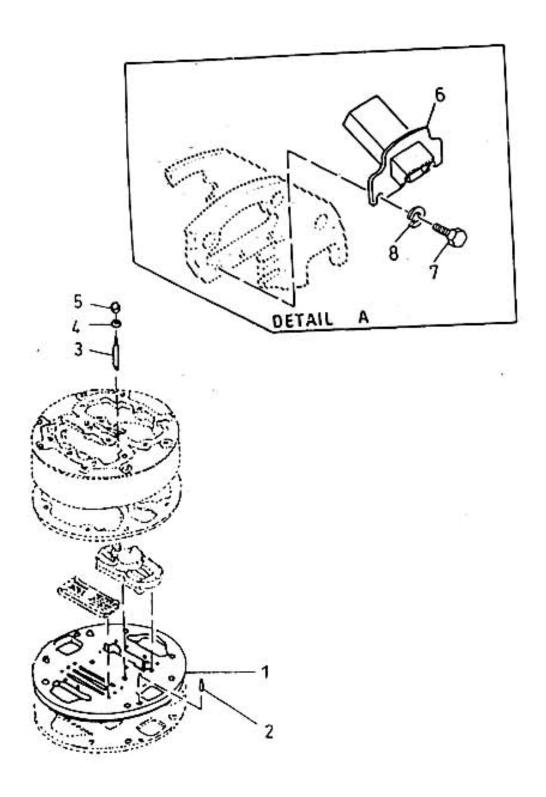

## 15. ASSEMBLY PLATE PORT OUTER END - MODEL 8 x 5 NL

| No. | Description                    | Ref Part No. | QTY |
|-----|--------------------------------|--------------|-----|
| _   | Assembly Plate Port Outer End  | 70327713     | 1   |
| 1   | - Plate Port Outer End         | 37803145     | 1   |
| 2   | – Pin Roll 3/8" X 1-3/4"       | 95098703     | 2   |
| 3   | - Stud 1/2" X 5-1/2"           | 95211892     | 2   |
| 4   | – Gasket Copper Washer 1/2"    | 30756068     | 2   |
| 5   | - Nut Cap 1/2"                 | 95108239     | 2   |
| 6   | Choke Tube                     | _            | 1   |
| 7   | Screw Cap Hex Head 3/8" X 3/4" | _            | 2   |
| 8   | Washer Spring 3/8              | _            | 2   |