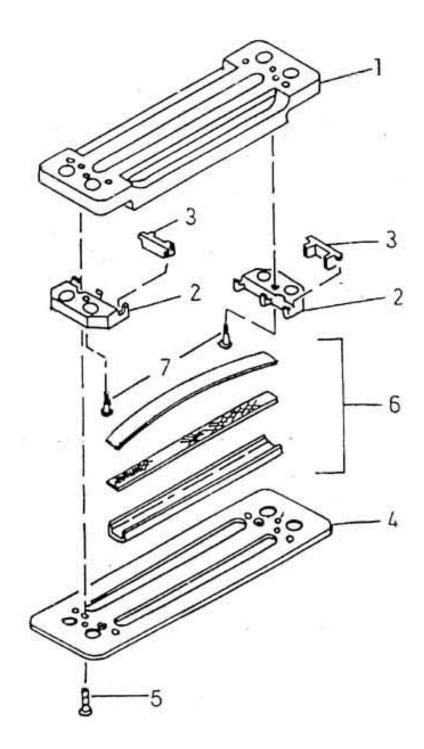

## 24. VALVE DISCHARGE - MODEL 9.5 x 5 NL

| No. | Description            | Ref Part No. | QTY |
|-----|------------------------|--------------|-----|
| _   | Valve Discharge        | 37022829     | _   |
| 1   | - Stop Plate           | 31206303     | 1   |
| 2   | – Holder Guide         | 31535867IM   | 2   |
| 3   | - Guide Valve **       | 37041324     | 4   |
| 4   | – Seat Plate           | 30661995IM   | 1   |
| 5   | - Screw Machine        | 95110763     | 2   |
| 6   | – Channel & Spring Set | 30635064IM   | 1   |
| 7   | – Screw Guide          | 31208549IM   | 2   |
| _   | – Holder Guide Center  | 37025483IM   | 1   |