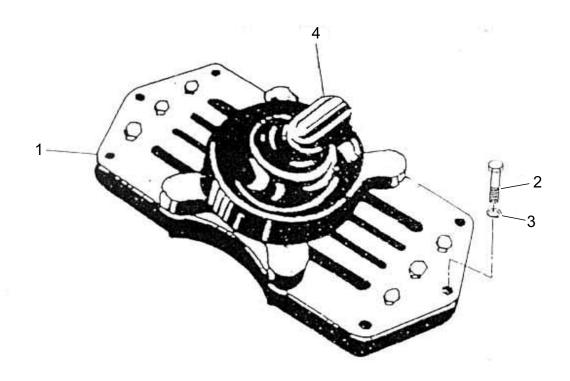

| No. | Description                     | Ref Part No. | QTY |
|-----|---------------------------------|--------------|-----|
| _   | ASSEMBLY VALVE INLET & UNLOADER | 70328760     | _   |
| 1   | – VALVE INLET                   | 37020542     | 1   |
| 2   | – BOLT HEX HEAD 5/16" X 1-1/4"  | 95002978     | 6   |
| 3   | – WASHER SPRING 5/16"           | 95096145     | 6   |
| 4   | - ASSEMBLY UNLOADER             | 70265475     | 1   |