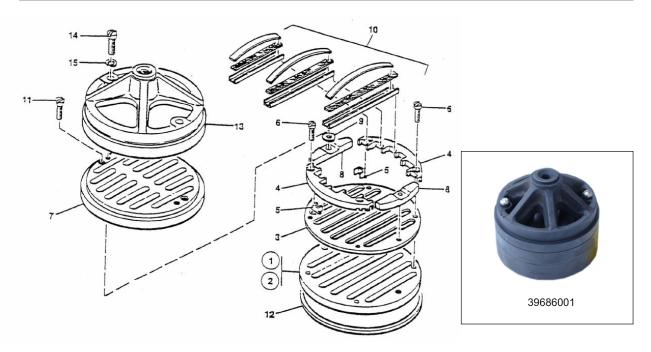

## 39686001 - VALVE COMPL. CRAB & DISCH

| No.  | Description               | Ref Part No. | QTY |
|------|---------------------------|--------------|-----|
| _    | VALVE COMPL. CRAB & DISCH | 39686001     | _   |
| 6-1  | - VALVE DISCH COMPL.      | 39685987     | 1   |
| 6-2  | SEAT COMPL DISCH.         | 37034709     | 1   |
| 6-3  | PLATE SEAT                | 37020781     | 1   |
| 6-4  | HOLDER GUIDE              | 37039146     | 2   |
| 6-5  | GUIDE VALVE (BOX OF 24)   | 37026424     | 1   |
| 6-6  | SCREW BUTTON HD           | 37025988     | 4   |
| 6-7  | STOP PLATE DISCH.         | 37764396     | 1   |
| 6-8  | BALANCER FLOW             | 37074051     | 2   |
| 6-9  | WASHER                    | 37039377     | 2   |
| 6-10 | SET CHANN & SPRINGS       | 30514921     | 1   |
| 6-11 | SCREW FLT HD MACH         | 95110573     | 2   |
| 6-12 | - GASKET VLV SEAT         | 30550818     | 1   |
| 6-13 | – CRAB DISCH. VLV         | 31174667     | 1   |
| 6-14 | – SCREW - FILL HD MACH    | 95111142     | 2   |
| 6-15 | - WASHER LOCK             | 95081873     | 2   |