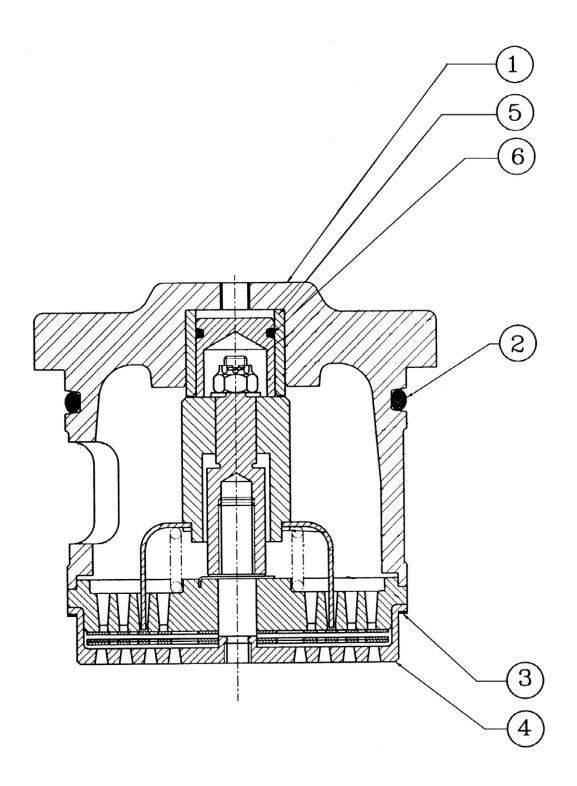

## 8. SECOND STAGE SUCTION VALVE COVER ASSEMBLY

| No. | Description                  | Ref Part No. | QTY |
|-----|------------------------------|--------------|-----|
| 1   | Valve Cover                  | C0263198     | 1   |
| 2   | 'O' Ring For Cover           | H0221170     | 1   |
| 3   | Cu. Washer                   | M3637170     | 1   |
| 4   | Suction Valve Assly.         | Z2569196     | 1   |
| 6   | 'O' Ring For Piston (Dia 35) | H0210170     | 1   |
| -   | Valve Service Kit            | Z2577196     | 1   |