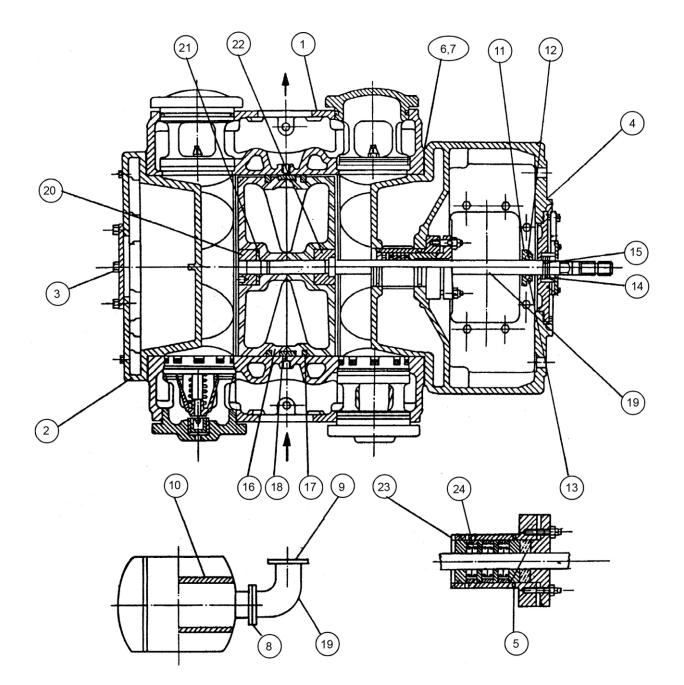

## 2. AIR CYLINDER, PISTON, PISTON ROD & PACKING ASSEMBLY

| No. | Description                            | Ref Part No. | QTY |
|-----|----------------------------------------|--------------|-----|
| 1   | Air Cylinder Assembly (370 Dia)        | Z1657163     | 1   |
| -   | Door                                   | B7217151     | 2   |
| -   | Gasket for Door                        | H0730188     | 2   |
| -   | Copper Washer                          | Q3619170     | 20  |
| 2   | Air Cylinder Head (Outer)              | B0574163     | 1   |
| 3   | Copper Washer                          | Q3619170     | 6   |
| 4   | Gasket between Frame & Cyl. Head Inner | H0760162     | 1   |
| -   | Air Cylinder Head Assembly (Inner)     | Z1674164     | 1   |
| 5   | *'O' Ring                              | H0216170     | 2   |
| 6   | Gasket between Cyl. Head & Cylinder    | H0768163     | 2   |
| 7   | Gasket for Water Passage               | H0769163     | 12  |
| 8   | Gasket for Suction Filter              | H0806196     | 1   |
| 9   | Gasket for Cylinder Inlet              | H0787163     | 1   |
| 10  | *Suction Filter Element                | W0857891     | 1   |
| -   | Vaccum Indicator                       | M0617170     | 1   |
| 11  | Deflector                              | D9651196     | 1   |
| 12  | 'O' Ring for Deflector                 | H0215170     | 1   |
| 13  | Grub Screw M5 x 10                     | M2844170     | 2   |
| 14  | Oil Wiper Ring (Pair)                  | H1445196     | 1   |
| 15  | Oil Sealing Ring                       | H1446196     | 1   |
| 16  | Piston Half                            | B0915163     | 2   |
| 17  | Piston Ring                            | H3220198     | 2   |
| 18  | Rider Ring                             | H3221196     | 2   |
| 19  | Piston Rod                             | B4229196     | 1   |
| 20  | Piston Nut                             | C6714196     | 1   |
| 21  | Washer                                 | M3634196     | 1   |
| 22  | Sleeve for Piston                      | C6571196     | 1   |
| 23  | Al. Washer                             | H0763170     | 1   |
| 24  | Packing Ring with Spring               | H1444196     | 6   |