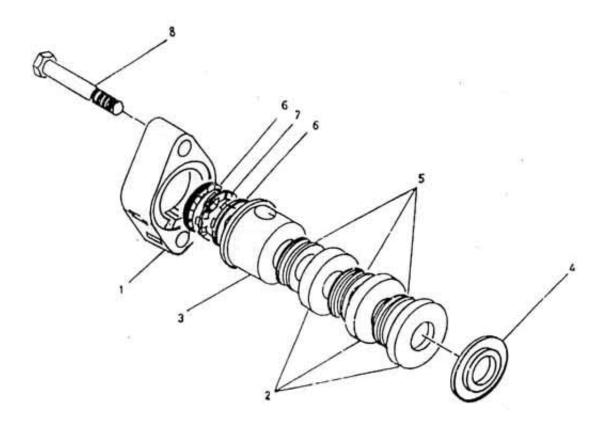

## 12. ASSEMBLY PACKING METALLIC - MODEL 8 x 5 LUB

| No. | Description                   | Ref Part No. | QTY |
|-----|-------------------------------|--------------|-----|
| _   | Assembly Packing Metalic      | 70232707     | _   |
| 1   | – Flange Packing Case         | 94486503     | 1   |
| 2   | – Cup Packing                 | 97062996     | 3   |
| 3   | Distance Piece Packing Case   | 97063002     | 1   |
| 4   | Gasket Packing Case           | 39312962IM   | 1   |
| 5   | - Ring Packing Double Acting  | 95050696IM   | 3   |
| 6   | – Ring Scrapper               | 95009189IM   | 2   |
| 7   | – Ring Scrapper               | 95018487IM   | 1   |
| 8   | – Bolt Hex Head 5/8" X 4-1/2" | 95104527     | 2   |