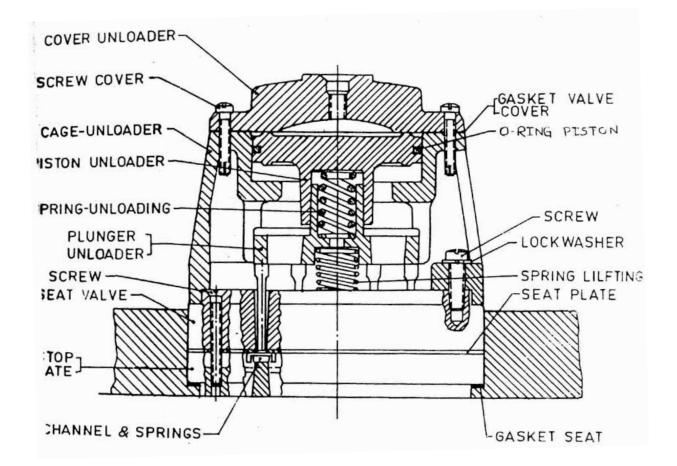

## 8. A43 VALVE INLET - MODEL 16 & 9B X 7 IHE NL

| No. | Description               | Ref Part No. | QTY |
|-----|---------------------------|--------------|-----|
| _   | VALVE INLET COMPL         | A43C1WSE     | -   |
| _   | SEAT INLET VALVE COMPL    | A43CN3WSR    | 1   |
| _   | SEAT BARE                 | A43CN83      | 1   |
| _   | PLATE SEAT                | A43C18WS     | 1   |
| _   | HOLDER GUIDE              | 1W89616      | 2   |
| _   | GUIDE                     | 1W89610      | 10  |
| _   | SCREW GUIDE HOLDER        | 1W89606      | 4   |
| _   | STOP PLATE                | A43C5EWS     | 1   |
| _   | BALLANCER FLO.            | X1559T2      | 2   |
| _   | BALLANCER BARE            | X1559T2X     | 2   |
| _   | WASHER                    | 1W89633      | 2   |
| _   | SET CHANNEL & SPRINGS     | A43C33WS     | _   |
| _   | CHANNEL                   | NP           | 2   |
| _   | CHANNEL                   | NP           | 2   |
| _   | CHANNEL                   | NP           | 1   |
| _   | SPRING                    | NP           | 2   |
| _   | SPRING                    | NP           | 2   |
| _   | SPRING                    | NP           | 1   |
| _   | WEAR STRIP                | NP           | 2   |
| _   | WEAR STRIP                | NP           | 2   |
| _   | WEAR STRIP                | NP           | 1   |
| _   | MACHINE SCREW             | 77A2S1D1     | 2   |
| _   | – – UNLOADER              | X1334TA43A   | _   |
| _   | – – UNLOADER CAGE         | 1R15252P1    | 2   |
| _   | – – COVER UNLOADER        | 1W1163P7     | 2   |
| _   | – – PLUNGER UNLOADER      | 1W26142A     | 2   |
| _   | – – GASKET COVER FAU      | 1W26133      | 2   |
| _   | – – SPRING                | PP391        | 2   |
| _   | – – SPRING PLUNGER        | PP579        | 2   |
| _   | – – RING PISTON           | X1244T3DIM   | 4   |
| _   | – – MACH. SCREW SS FILHD1 | 87A2S149     | 4   |
| _   | – – MACH. SCREW SS        | 87A2S147     | 4   |
| _   | – – WASHER                | 14A5S55      | 4   |