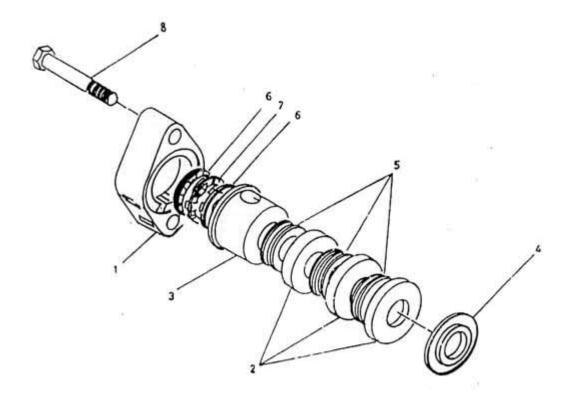

## 12. ASSEMBLY PACKING METALLIC - MODEL 9.5 x 5 LUB Parts For Compressor

| No. | Description                                    | Ref Part No. | QTY |
|-----|------------------------------------------------|--------------|-----|
| _   | Assembly Packing Metalic                       | 70232707     | _   |
| 1   | – Flange Packing Case                          | 94486503     | 1   |
| 2   | – Cup Packing                                  | 97062996     | 3   |
| 3   | – Distance Piece Packing Case                  | 97063002     | 1   |
| 4   | <ul> <li>Gasket Packing Case</li> </ul>        | 39312962IM   | 1   |
| 5   | <ul> <li>Ring Packing Double Acting</li> </ul> | 95050696IM   | 3   |
| 6   | – Ring Scrapper                                | 95009189IM   | 2   |
| 7   | – Ring Scrapper                                | 95018487IM   | 1   |
| 8   | – Bolt Hex Head 5/8" X 4-1/2"                  | 95104527     | 2   |