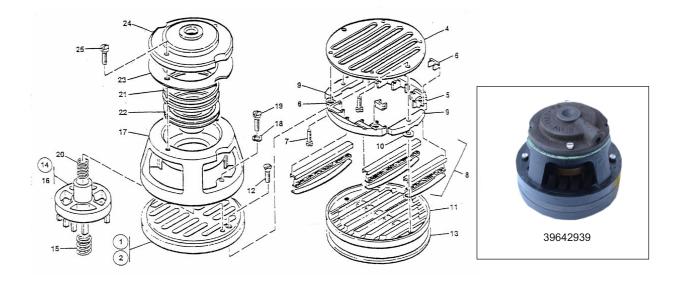

## 39642939 - VALVE COMPLETE FAU & INLET

| No.  | Description                   | Ref Part No. | QTY |
|------|-------------------------------|--------------|-----|
| _    | VALVE COMPLETE FAU & INLET    | 39642939     | _   |
| 7-1  | - VALVE-INLET COMPL           | 30405237     | 1   |
| 7-2  | – – SEAT COMPL-INLET          | 37856069     | 1   |
| 7-4  | – – PLATE - SEAT              | 30236285     | 1   |
| 7-5  | – – HOLDER - GUIDE            | 37039351     | 2   |
| 7-6  | – – GUIDE - VALVE (BOX OF 24) | 37026424     | 1   |
| 7-7  | – – SCREW - BUTTON HD         | 37025988     | 4   |
| 7-8  | – – SET - CHAN & SPRING       | 30393623     | 1   |
| 7-9  | – – BALANCER - FLOW           | 37074200     | 2   |
| 7-10 | – – WASHER                    | 37039377     | 2   |
| 7-11 | – – STOP PLATE - INLET        | 30721252     | 1   |
| 7-12 | – – SCREW - FLT HD MACHINE    | 95110581     | 2   |
| 7-13 | – GASKET - VLV SEAT           | 37026556     | 1   |
| 7-14 | – UNLOADER-FAU COMPL          | 30529614     | 1   |
| 7-15 | – – SPRING-LIFTING            | 30576490     | 1   |
| 7-16 | – – PLUNGER-UNLOADER          | 30910186     | 1   |
| 7-17 | – – CAGE-UNLOADER             | 30435218     | 1   |
| 7-18 | – – WASHER-LOCK               | 95081873     | 2   |
| 7-19 | – – SCREW-FILL HD MACH        | 95001707     | 2   |
| 7-20 | – – SPRING-UNLOADING          | 30417000     | 1   |
| 7-21 | – – RING-PISTON               | 37101474     | 1   |
| 7-22 | – – PISTON-UNLOADER           | 30162101     | 1   |

## 39642939 - VALVE COMPLETE FAU & INLET

| No.  | Description            | Ref Part No. | QTY |
|------|------------------------|--------------|-----|
| 7-23 | – – GASKET-UNLOADER    | 35155712     | 1   |
| 7-24 | – – COVER-UNLOADER     | 30250906     | 1   |
| 7-25 | – – SCREW-FILL HD MACH | 95321394     | 2   |