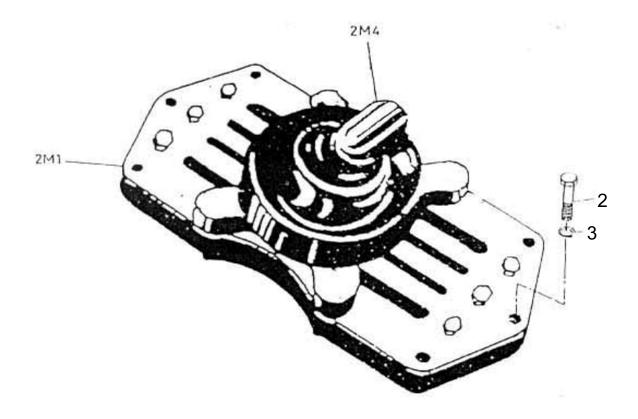

## 20. ASSEMBLY VALVE INLET & UNLOADER - MODEL 9.5 x 5 NL

| No. | Description                     | Ref Part No. | QTY |
|-----|---------------------------------|--------------|-----|
| _   | Assembly Valve Inlet & Unloader | 31201965     | _   |
| 2M1 | - Valve Inlet                   | 37020419     | 1   |
| 2   | – Bolt Hex Head 5/16" X 1-1/4"  | 95002978     | 6   |
| 3   | – Washer Spring 5/16"           | 95096145     | 6   |
| 2M4 | - Assembly Unloader             | 70265467     | 1   |