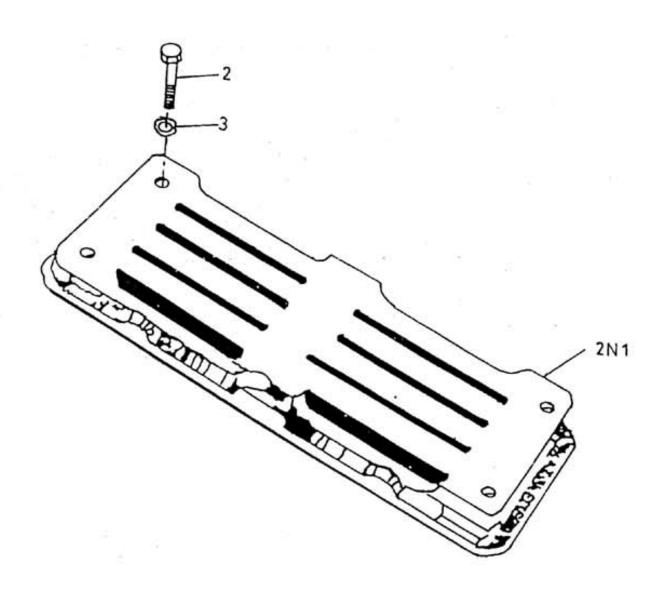

## 23. ASSEMBLY VALVE DISCHARGE - MODEL 9.5 x 7 NL

| No. | Description                        | Ref Part No. | QTY |
|-----|------------------------------------|--------------|-----|
| _   | Assembly Valve Discharge           | 37104031     | _   |
| 2N1 | - Valve Discharge                  | 37022829     | 1   |
| 2   | - Cap Screw Hex Head 1/4" X 1-1/4" | 95433734     | 6   |
| 3   | - Washer Lock 1/4"                 | 95081873     | 6   |