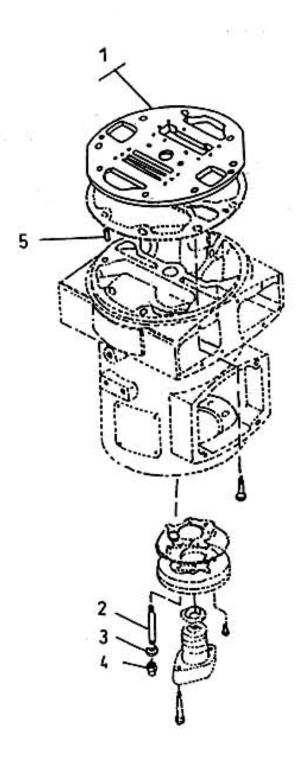

## 14. ASSEMBLY PLATE PORT FRAME END - MODEL 9.5 x 7 NL

| No. | Description                   | Ref Part No. | QTY |
|-----|-------------------------------|--------------|-----|
| _   | Assembly Plate Port Frame End | 70223250     | -   |
| 1   | – Plate For Frame End         | 37098092     | 1   |
| 2   | - Stud 1/2" X 7 -3/4"         | 95214094     | 2   |
| 3   | – Gasket Copper Washer 1/2"   | 30756068     | 2   |
| 4   | - Nut Cap 1/2"                | 95108239     | 2   |
| 5   | – Pin Roll 3/8" X1-3/4"       | 95098703     | 2   |