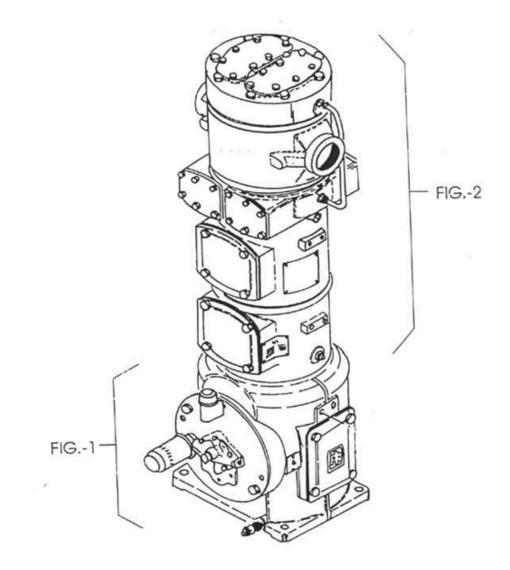

## **1. COMPRESSOR PARTS LIST - MODEL 9 x 7 NL**

| No. | Description | Ref Part No. | QTY |
|-----|-------------|--------------|-----|
| 1   | Compressor  | 70316435     | 1   |
| 2   | Filter Air  | 94454667     | 1   |
| 3   | V-Sheave    | 30574024     | 1   |