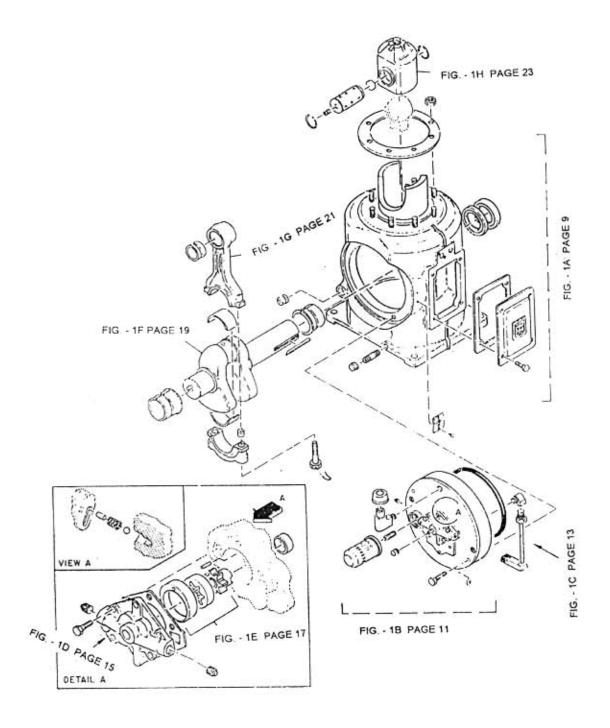

## 2. ASSEMBLY FRAME & GEAR - MODEL 8 x 5 NL

| No. | Description                   | Ref Part No. | QTY |
|-----|-------------------------------|--------------|-----|
| 1A  | Assembly Frame Complete       | 70315403     | 1   |
| 1B  | Assembly Housing Main Bearing | 70315395     | 1   |
| 1C  | Assembly Suction Pipe For Oil | 30567077     | 1   |
| 1D  | Assembly Oil Pump Cover       | 31165376     | 1   |
| 1E  | Assembly Oil Pump             | 70402755     | 1   |
| 1F  | Assembly Crank Shaft          | 37087251     | 1   |
| 1G  | Assembly Rod Connecting       | 37189586     | 1   |
| 1H  | Assembly Cross Head           | 70324306     | 1   |