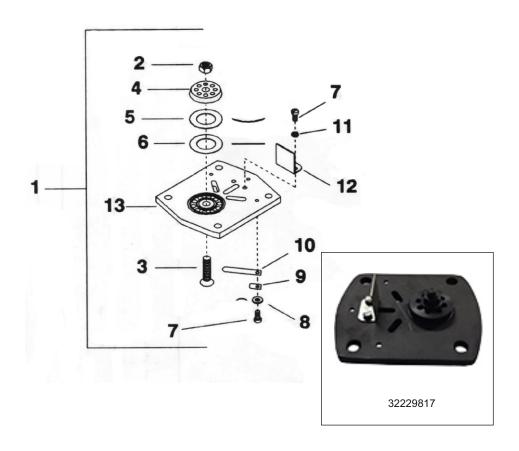

| No.  | Description                             | Ref Part No. | QTY |
|------|-----------------------------------------|--------------|-----|
| 3-1  | Assembly Valve High Pressure            | 32229817     | _   |
| 3-2  | - Nut, Whiz-Lock - 7/16 - 14 Hex        | 97166946     | 1   |
| 3-3  | - Bolt, Discharge Valve                 | 32223927     | 1   |
| 3-4  | - Plate, Stop                           | 32176703     | 1   |
| 3-5  | - Spring, Discharge Valve               | 30221576     | 1   |
| 3-6  | - Plate, Discharge Valve                | 30215941     | 1   |
| 3-7  | - Screw, Fillister Head - 1/4-20 X 3/8" | 32035511     | 5   |
| 3-8  | – Washer, Belleville - 1/4"             | 32217382     | 3   |
| 3-9  | - Retainer, Finger Valve                | 32228306     | 3   |
| 3-10 | - Valve, Finger                         | 30220115     | 3   |
| 3-11 | – Lock Washer - Spring 1/4"             | 32035479     | 2   |
| 3-12 | – Diffuser                              | 32224156     | 1   |
| 3-13 | – Plate, Seat - High Pressure           | 32228363     | 1   |