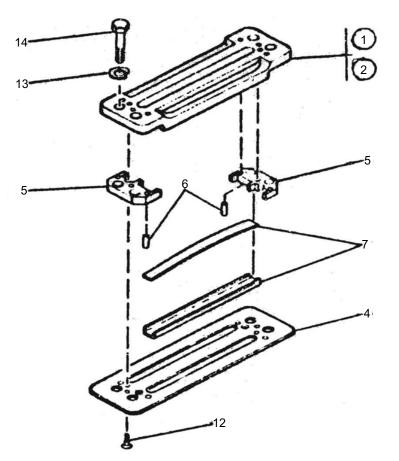

| No. | Description              | Ref Part No. | QTY |
|-----|--------------------------|--------------|-----|
| 1   | Valve Discharge Complete | A357PC2      | -   |
| 2   | - Plate Stop             | A357PC6      | 1   |
| 5   | - Guide                  | A357PC16     | 2   |
| 6   | - Dowel                  | 26A13F501    | 4   |
| 4   | - Plate Seat             | A357PC18     | 1   |
| 12  | - Machine Screw          | 77A2S29      | 2   |
| 7   | - Set Channels & Springs | A357PC33     | 1   |
| 14  | - Capscrew               | 35A2D7       | 6   |
| 13  | - Lockwasher             | 14A5C54      | 6   |