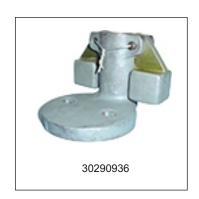

## 30290936 - ASSEMBLY CRANKPIN CAP CENTRIFUGAL UNLOADER

| No.  | Description                                                               | Ref Part No. | QTY |
|------|---------------------------------------------------------------------------|--------------|-----|
| 1-18 | Ass'y Crankpin Cap Centrifugal Unloader (Units With Centrifugal Unloader) | 30290936     | _   |
| 1-19 | - Lockwire - 12 GA X5 "                                                   | 90799271     | 1   |
| 1-20 | - Pin, Centrifugal Unloader weight                                        | 30214951     | 2   |
| 1-21 | - Weight, Centrifugal unloader                                            | 30220875     | 2   |
| 1-22 | - Plunger, Centrifugal Unloader                                           | 30285688     | 1   |
| 1-23 | - Spring, Centrifugal Unloader                                            | 30672281     | 1   |
| 1-24 | - Body, Crankpin Cap                                                      | 30210322     | 1   |