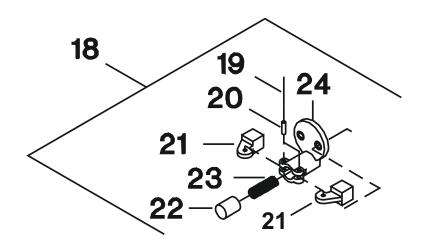

## 30290936 - ASSEMBLY CRANKPIN CAP CENTRIFUGAL UNLOADER

| No.  | Description                                                               | Ref Part No. | QTY |
|------|---------------------------------------------------------------------------|--------------|-----|
| 1-18 | Ass'y Crankpin Cap Centrifugal Unloader (Units With Centrifugal Unloader) | 30290936     | _   |
| 1-19 | - Lockwire - 12 GA X5 "                                                   | 90799271     | 1   |
| 1-20 | - Pin, Centrifugal Unloader weight                                        | 30214951     | 2   |
| 1-21 | - Weight, Centrifugal unloader                                            | 30220875     | 2   |
| 1-22 | - Plunger, Centrifugal Unloader                                           | 30285688     | 1   |
| 1-23 | - Spring, Centrifugal Unloader                                            | 30672281     | 1   |
| 1-24 | - Body, Crankpin Cap                                                      | 30210322     | 1   |