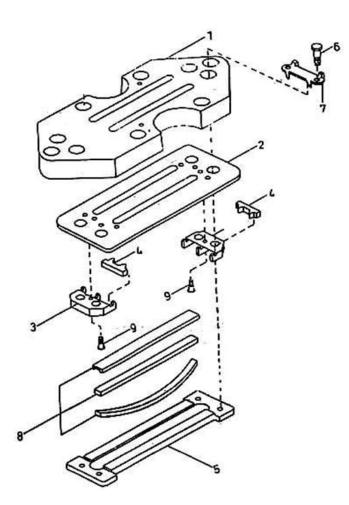

## 37020542 - ASSEMBLY VALVE INLET

| No. | Description                   | Ref Part No. | QTY |
|-----|-------------------------------|--------------|-----|
| -   | ASSEMBLY VALVE INLET          | 37020542     | _   |
| 1   | – SEAT VALVE                  | 37074739     | 1   |
| 2   | – SEAT PLATE                  | 37020567IM   | 1   |
| 3   | – HOLDER GUIDE                | 37025517IM   | 2   |
| 4   | – GUIDE VALVE **              | 37041324     | 4   |
| 5   | – STOP PLATE                  | 37020625     | 1   |
| 6   | – BOLT HEX HEAD 1/4" X 1-1/2" | 95105466     | 6   |
| 7   | – WASHER LOCK                 | 31172091     | 2   |
| 8   | – CHANNEL & SPRING SET        | 37020617IM   | 1   |
| 9   | – SCREW GUIDE                 | 31208549IM   | 2   |