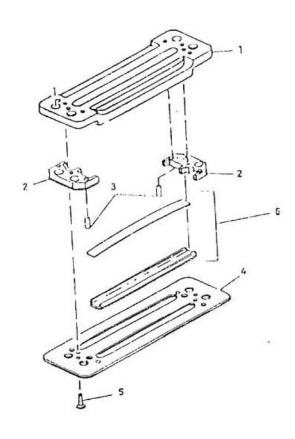

| No. | Description                   | Ref Part No. | QTY |
|-----|-------------------------------|--------------|-----|
| _   | VALVE DISCHARGE               | 37020575     | _   |
| 1   | – STOP PLATE                  | 37074721     | 1   |
| 2   | – GUIDE VALVE                 | 37020559IM   | 2   |
| 3   | – PIN DRIVE LOCK 1/8" X 9/16" | 70233101     | 4*  |
| 4   | – SEAT PLATE                  | 37020567IM   | 1   |
| 5   | - SCREW MACHINE               | 95110763     | 2   |
| 6   | – CHANNEL & SPRING SET        | 37020609IM   | 1   |
| _   | – GUIDE CENTER                | _            | 1   |