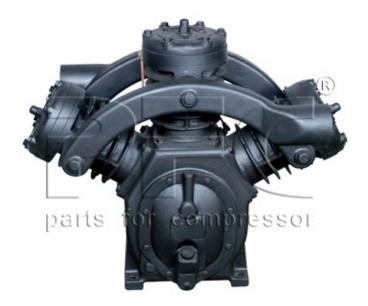

## 10 HP Bare Vacuum Pump Model PFC 65VT

PFC Parts for Compressor is a global supplier of 10 HP Single Stage & Two Stage Bare Vacuum Pump Model PFC 65VT from India.

Dry Bare vacuum pumps are single acting, air cooled reciprocating units in single and two stage constructions These piston type vacuum pumps achieve vacuum up to 29.0"Hg (737 mm) for single stage and up to 29.6"Hg (753.1mm) for two stage configuration.

## **Technical Data**

| Model                   | PFC 65VT               |
|-------------------------|------------------------|
| Motor hp                | 10                     |
| No. of Cylinders        | 3                      |
| Piston Displacement cfm | 99                     |
| Maximum Pressure        | 29.65 Inches   753.1mm |

## **Scope of Supply**

Bare Pump (Vacuum Pumps) with Flywheel, without any Accessories