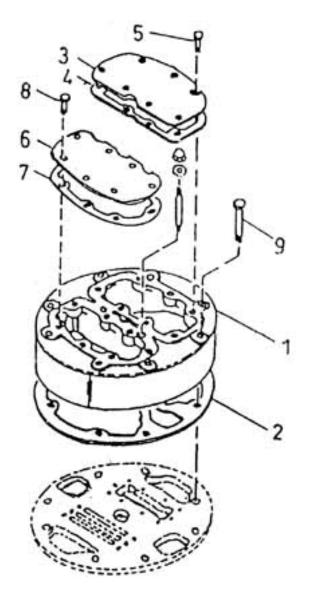

## **17. ASSEMBLY HEAD OUTER - MODEL 8 x 5 NL**

| No. | Description                    | Ref Part No. | QTY |
|-----|--------------------------------|--------------|-----|
| _   | Assembly Head Outer            | 70402706     | _   |
| 1   | – Head Outer                   | 37085958     | 1   |
| 2   | – Gasket Head Outer            | 39542121     | 1   |
| 3   | – Cover Inlet Valve            | 37087822     | 1   |
| 4   | – Gasket Cover Valve           | 39486055     | 1   |
| 5   | – Screw Cap Hex Head 3/8" Dia. | 95103743     | 5   |
| 6   | – Cover Discharge Valve        | 37087830     | 1   |
| 7   | – Gasket Cover Discharge Valve | 39550017     | 1   |
| 8   | – Screw Cap Hex 1/2" Dia       | 95104147     | 7   |
| 9   | – Screw Cap Outer Head         | 37795200     | 8   |