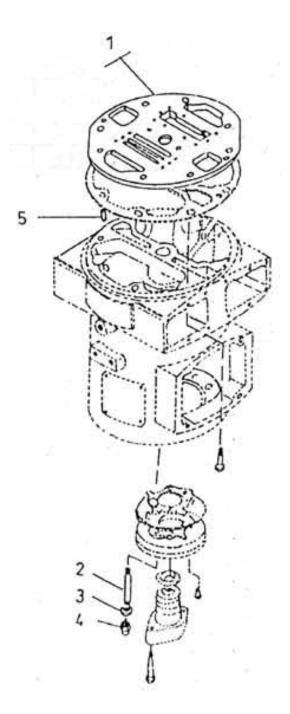

## 14. ASSEMBLY PLATE PORT FRAME END - MODEL 8 x 5 LUB

| No. | Description                   | Ref Part No. | QTY |
|-----|-------------------------------|--------------|-----|
| _   | Assembly Plate Port Frame End | 37014602     | Ι   |
| 1   | – Plate Port Frame End        | 37803137     | 1   |
| 2   | – Stud 1/2" X 7-3/4"          | 95214094     | 2   |
| 3   | – Gasket Copper Washer 1/2"   | 30756068     | 2   |
| 4   | – Nut Cap 1/2"                | 95108239     | 2   |
| 5   | – Pin Roll 3/8" X 1-3/4"      | 95098703     | 2   |