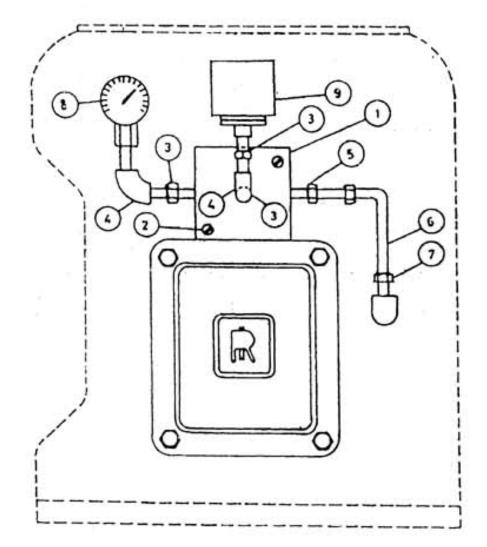

## 26. ACCESSORIES OIL - MODEL 8 x 7 NL

| No. | Description                | Ref Part No. | QTY |
|-----|----------------------------|--------------|-----|
| 1   | Block Mounting 2" X 2"     | 97058226     | 1   |
| 2   | Screw Machine              | 95111043     | 2   |
| 3   | Nipple Hex 1/4" X 1/4"     | 94465895     | 3   |
| 4   | Elbow 1/4" Forged          | 95069357     | 2   |
| 5   | Connector Male 1/4" X 1/4" | 70230487     | 1   |
| 6   | Tube 1/4" X .035           | 70387246     | 2   |
| 7   | Connector Male 1/4" X 1/8" | 70219647     | 1   |
| 8   | Gauge Pressure             | 94499290     | 1   |
| 9   | Switch Pressure 1/4"       | 97071229     | 1   |