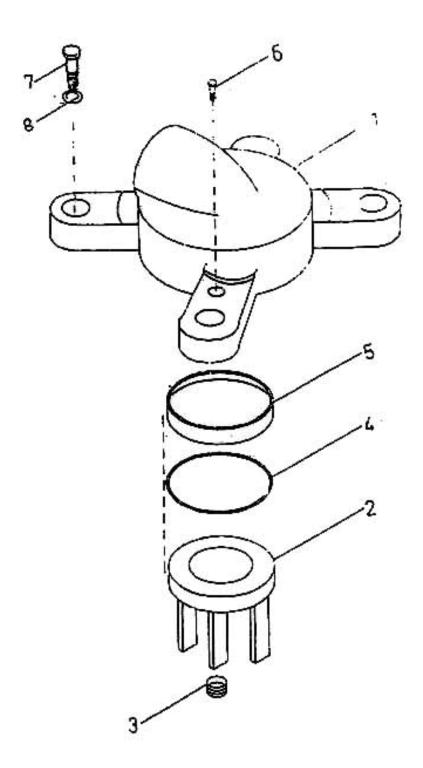

## 22. ASSEMBLY UNLOADER - MODEL 9 x 7 NL

| No. | Description                         | Ref Part No. | QTY |
|-----|-------------------------------------|--------------|-----|
| _   | Assembly Unloader                   | 70265467     | _   |
| 1   | – Cage Unloader                     | 30872634     | 1   |
| 2   | – Plunger Unloader                  | 30164263     | 1   |
| 3   | – Spring Unloader                   | 30673396     | 1   |
| 4   | – "O" Ring                          | 95041539     | 1   |
| 5   | – Ring Piston Unloader              | 30483051     | 1   |
| 6   | – Screw Machine                     | 95261707     | 2   |
| 7   | – Screw Cap Hex Head 5/16" X 1-3/4" | 70212162     | 4   |
| 8   | – Washer Spring 5/16"               | 95096145     | 4   |