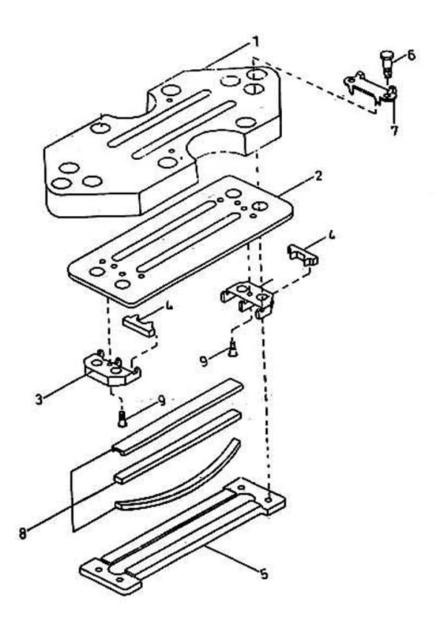

## 21. ASSEMBLY VALVE INLET - MODEL 9 x 7 NL

| No. | Description                   | Ref Part No. | QTY |
|-----|-------------------------------|--------------|-----|
| _   | Assembly Valve Inlet          | 37020419     | _   |
| 1   | – Seat Valve                  | 37074762     | 1   |
| 2   | – Seat Plate                  | 37021581IM   | 1   |
| 3   | – Holder Guide                | 31535867IM   | 2   |
| 4   | - Guide Valve                 | 37041324     | 8   |
| 5   | - Stop Plate                  | 30252944     | 1   |
| 6   | – Bolt Hex Head 1/4" X 1-1/2" | 95105466     | 6   |
| 7   | - Washer Lock                 | 31225485     | 2   |
| 8   | - Channel & Spring Set        | 30504450IM   | 1   |
| 9   | - Screw Guide                 | 31208549IM   | 4   |