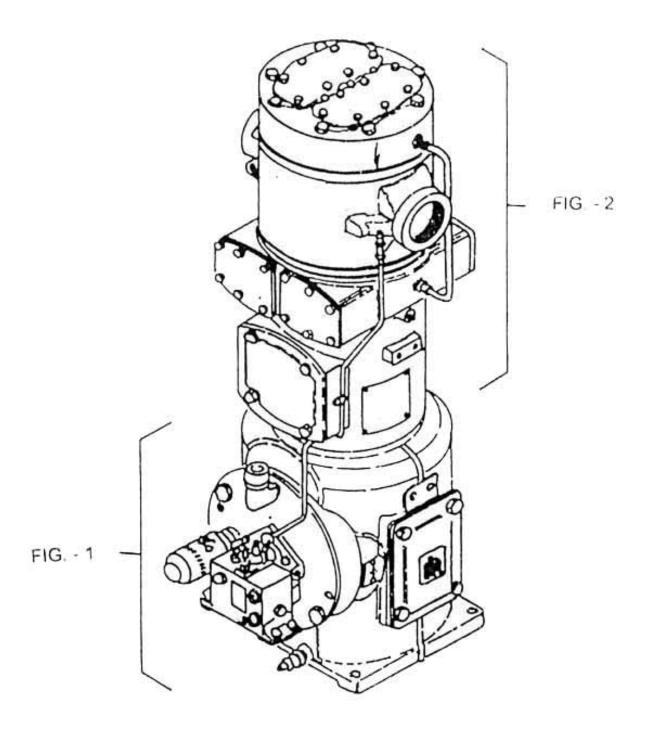

## 1. COMPRESSOR PARTS LIST - MODEL 7 x 5 LUB

| No. | Description | Ref Part No. | QTY |
|-----|-------------|--------------|-----|
| 1   | Compressor  | 70221635     | 1   |
| 2   | Filter Air  | 94454675     | 1   |
| 3   | V-Sheave    | 37086402     | 1   |