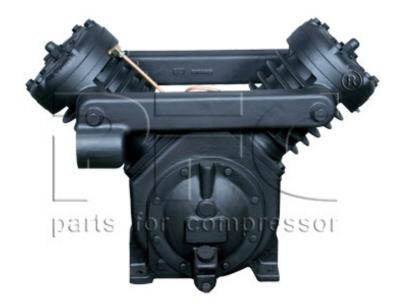

## 7.5 HP Bare Vacuum Pump Model PFC 57V

PFC Parts for Compressor is a global supplier of 7.5 HP Single Stage & Two Stage Bare Vacuum Pump Model PFC 57V from India.

Dry Bare vacuum pumps are single acting, air cooled reciprocating units in single and two stage constructions These piston type vacuum pumps achieve vacuum up to 29.0"Hg (737 mm) for single stage and up to 29.6"Hg (752mm) for two stage configuration.

## **Scope of Supply**

Bare Pump (Vacuum Pumps) with Flywheel, without any Accessories