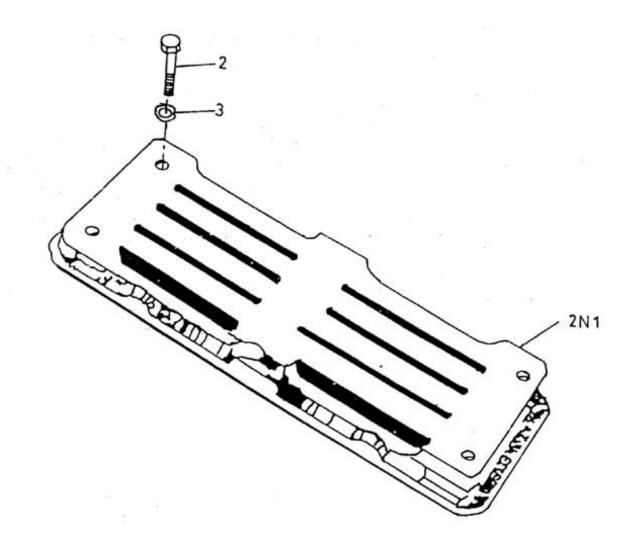

## 23. ASSEMBLY VALVE DISCHARGE - MODEL 9 x 7 NL

| No. | Description                        | Ref Part No. | QTY |
|-----|------------------------------------|--------------|-----|
| _   | Assembly Valve Discharge           | 37104031     | _   |
| 2N1 | - Valve Discharge                  | 37022829     | 1   |
| 2   | - Cap Screw Hex Head 1/4" X 1-1/4" | 95434734     | 6   |
| 3   | - Washer Lock 1/4"                 | 95081873     | 6   |