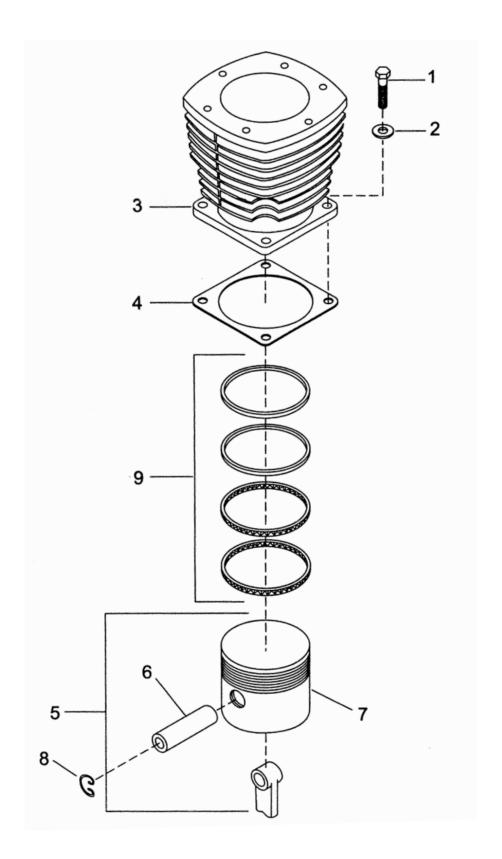

## 6. FIRST STAGE CYLINDER & PISTON - MODEL 3000

| No. | Description                          | Ref Part No. | QTY |
|-----|--------------------------------------|--------------|-----|
| 6-1 | Capscrew, Hex Head - 1/2-13 X 1-1/4" | 95053567     | 8   |
| 6-2 | Washer, Copper -1/2"                 | 95674701     | 8   |
| 6-3 | Cylinder, First Stage                | 32172157     | 2   |
| 6-4 | Gasket, Flange                       | 30294235     | 2   |
| 6-5 | Assembly, Piston/Pin -5/12"          | 32054512     | 2   |
| 6-6 | – Pin, Piston                        | 30288427     | 1   |
| 6-7 | - Piston - 5-1/2"                    | NSS          | 1   |
| 6-8 | Ring, Lock                           | 30288450     | 2   |
| 6-9 | Set, Ring - 5-1/2"                   | 32194144     | 2   |