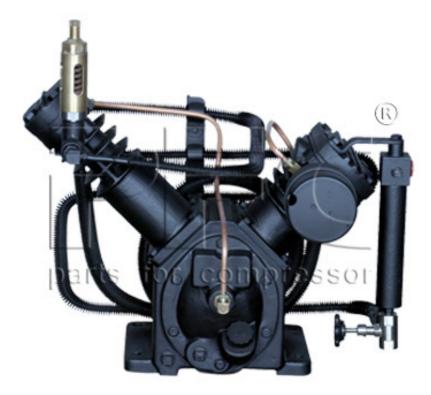

## 3 HP Multi Stage Bare Air Compressor Pumps Model PFC 281

PFC Parts for Compressor is a global supplier of 3 HP Multi Stage High Pressure Reciprocating Bare Air Compressor Pumps, Model PFC 281 from India.

Multi stage high pressure Reciprocating Bare air compressor Pumps are designed for high pressure operations up to 70kg / cm2. These air compressors frames have large oil capacity to assure low bearing temperatures & adequate lubrication for long periods. These all air compressors are having centrifugal unloader to prevent starting under load.

## **Technical Data**

| Model                   | PFC 281                |
|-------------------------|------------------------|
| Motor hp                | 3                      |
| No. of Cylinders        | 2                      |
| Piston Displacement cfm | 7.4                    |
| Maximum Pressure        | 500psig   31.15Kg/cm²g |
| Air Receiver (Ltr)      | 150                    |