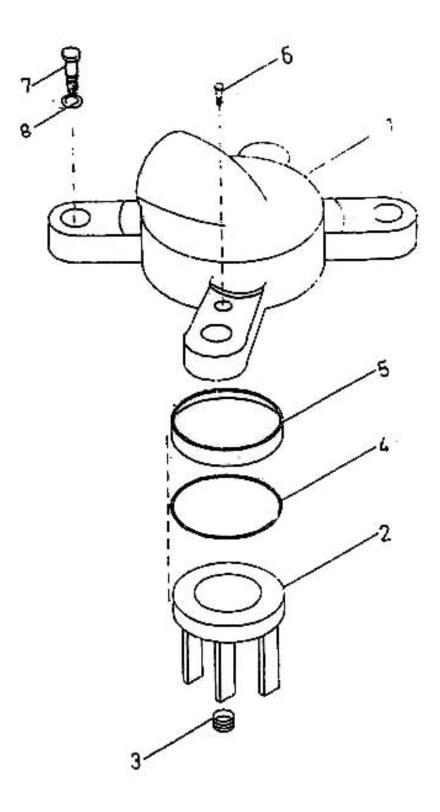

## 22. ASSEMBLY UNLOADER - MODEL 8 x 7 NL

| No. | Description                         | Ref Part No. | QTY |
|-----|-------------------------------------|--------------|-----|
| _   | Assembly Unloader                   | 70265475     | _   |
| 1   | – Cage Unloader                     | 34579789     | 1   |
| 2   | – Plunger Unloader                  | 30164255     | 1   |
| 3   | – Spring Unloader                   | 30673396     | 1   |
| 4   | – "O" Ring                          | 95027900     | 1   |
| 5   | – Ring Piston Unloader              | 30613244     | 1   |
| 6   | – Screw Machine                     | 95261707     | 2   |
| 7   | – Screw Cap Hex Head 5/16" X 1-3/4" | 70212162     | 4   |
| 8   | – Washer Spring 5/16"               | 95096145     | 4   |